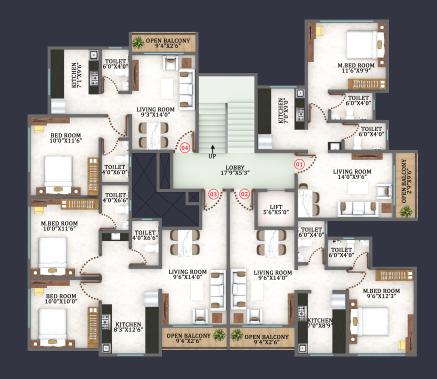

## FLOOR PLANS AND LAYOUT

1ST - 5TH FLOOR

6<sup>TH</sup> - 7<sup>TH</sup> FLOOR