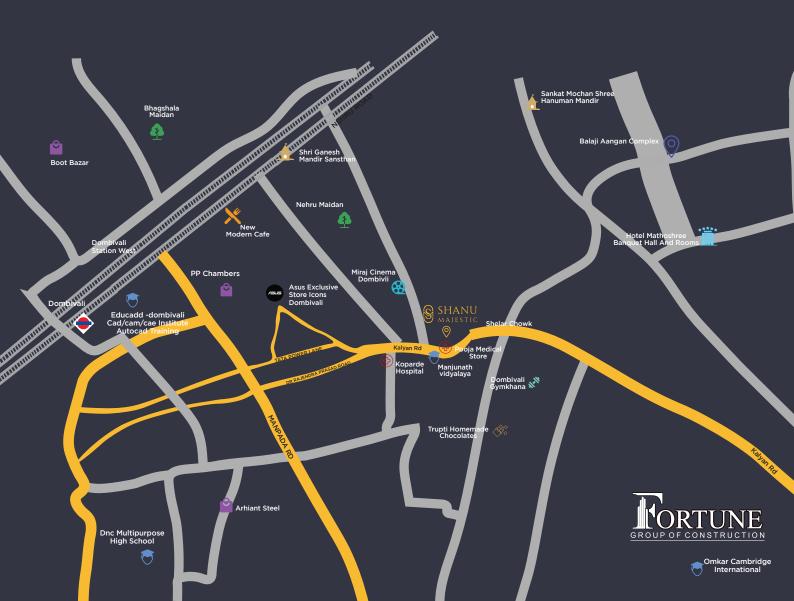

#### SOCIAL INFRASTRUCTURE

#### **RAILWAY STATION**

- Dombivili Railway station 5 Min
- Thakurli Railway station 7 Min
- Manpada Metro 10 Min
- Kalyan railway station 23 Min

#### **SCHOOL**

- Manjunath Vidhyal 1 Min
- G.E.I.S.S.V.Joshi High School
- •C.P.Goenka International School- 2 Min
- •IES Chandrakan Patkar Vidyalay- 3Min
- •Orchids International School 4Min
- •Royal International School 9 Min

#### **TEMPLE**

- Jain Temple 5 Min
- GaneshTemple-7 Min
- ShivTemple 10 Min
- AyyappaTemple 10 Min

#### **COLLEGES**

- Pragati college of arts, science
   & commerce 4 Min
- Royal Junior College 5 Min
- Model College 10 Min
- Pendharkar College 10 Mins

#### **HOSPITAL**

- Sparsh multispeciality Hospital 2 Min
- ICON Hospital 3 Min
- OptiLife Multi-Speciality Hospital 5 Min
- AIMS Hospital MIDC 10 Min
- RR Hospital -10 Min

#### **MOVIE THEATRES**

- Miraj Cinema 1 Min
- Tilak cinema 5 Min
- PVRCinema -10 Min
- InoxCinema 16 Min

#### **SHOPPING CENTRE**

- Reliance Fresh 1 Min
- Patel R Mart 2 Min
- Ramkrishna Bazaar 5 Min
- Dmart 10 Min
- Metro Mall 15 Min
- Xperia Mall Palava 17 Min

#### **RESTAURANTS**

- Cafe coffee day 5 Min
- Domino's 5 Min
- Subway 10 Min
- New modern cafe 7 Min
- Baba's cloud kitchen 10min

**PROJECT BY -** Fortune Group Of Contraction

**REGISTERED OFFICE ADDRESS -** Shop no 8, Ascent Galaxy, Sangeeta wadi, Jain Temple road, Dombivli East 421201