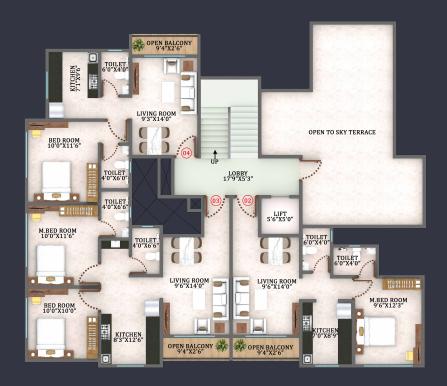

## FLOOR PLANS AND LAYOUT

1ST - 5TH FLOOR

6<sup>TH</sup> - 7<sup>TH</sup> FLOOR