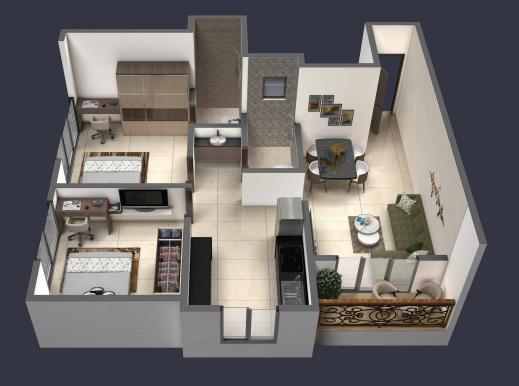

sq. ft.

Delivered Project

Ascent Galaxy | Ramchandra Residency

Total area ready to be delivered

65,000 ++ sq. ft.

Upcoming & Ongoing Projects
Shanu Majestic | PNT Colony



# **OUTDOOR AMENITIES**



**ROOFTOP DECK AREA** 



**ROOFTOP SEATING AREA** 



MEDITATE AT THE ROOFTOP



**GYMNASIUM** 



KIDS PLAY AREA



**ENTRANCE LOBBY** 



## **INDOOR AMENITIES**

- Vitrified flooring 4x2
- Master Bedroom
- Jaguars Plumbing conceal
- Polyps conceal Wires & Switches
- Electric geyser
- Godrej door locks
- Water verify
- Decorative Lobby
- CCTV Camera
- High speed lift
- Battery backup
- Optimize Windows Operating for maximum View Of The Outside

















## FLOOR PLANS AND LAYOUT



1ST - 5TH FLOOR







6<sup>TH</sup> - 7<sup>TH</sup> FLOOR





## **ISOMETRIC VIEW**

1 BHK





**2 BHK** 







# The desire of many the privilege of few



A G+7 Elegant Residential Development with Modern Roof-Top Amenities Located in the most premium resident location of Dombivali East. Dedicated Roof Top Elite Class Amenities for Luxurious Living. Shanu Majestic 1 & 2 BHK Homes with Space and Luxury with Ample Car Parking with 24x7 uninterrupted electricity and water supply RERA Approved Development by Fortune Group



#### SOCIAL INFRASTRUCTURE

#### **RAILWAY STATION**

- Dombivili Railway station 5 Min
- Thakurli Railway station 7 Min
- Manpada Metro 10 Min
- Kalyan railway station 23 Min

#### **SCHOOL**

- Manjunath Vidhyal 1 Min
- G.E.I.S.S.V.Joshi High School
- •C.P.Goenka International School- 2 Min
- •IES Chandrakan Patkar Vidyalay- 3Min
- •Orchids International Scho