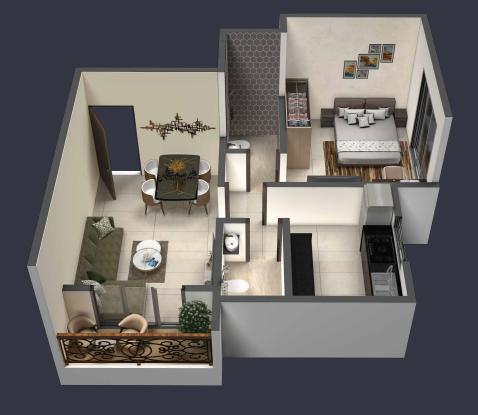

+ sq. ft.

Delivered Project

Ascent Galaxy | Ramchandra Residency

Total area ready to be delivered

65,000 ++ sq. ft.

Upcoming & Ongoing Projects
Shanu Majestic | PNT Colony



# **OUTDOOR AMENITIES**



**ROOFTOP DECK AREA** 



**ROOFTOP SEATING AREA** 



MEDITATE AT THE ROOFTOP



**GYMNASIUM** 



KIDS PLAY AREA



**ENTRANCE LOBBY** 



## **INDOOR AMENITIES**

- Vitrified flooring 4x2
- Master Bedroom
- Jaguars Plumbing conceal
- Polyps conceal Wires & Switches
- Electric geyser
- Godrej door locks
- Water verify
- Decorative Lobby
- CCTV Camera
- High speed lift
- Battery backup
- Optimize Windows Operating for maximum View Of The Outside

















## FLOOR PLANS AND LAYOUT



1ST - 5TH FLOOR







6<sup>TH</sup> - 7<sup>TH</sup> FLOOR





## **ISOMETRIC VIEW**

1 BHK





**2 BHK** 







# The desire of many the privilege of few



A G+7 Elegant Residential Development with Modern Roof-Top Amenities Located in the most premium resident location of Dombivali East. Dedicated Roof Top Elite Class Amenities for Luxurious Living. Shanu Majestic 1 & 2 BHK Homes with Space and Luxury with Ample Car Parking with 24x7 uninterrupted electricity and water supply RERA Approved Development by Fortune Group



#### SOCIAL INFRASTRUCTURE

#### **RAILWAY STATION**

- Dombivili Railway station 5 Min
- Thakurli Railway station 7 Min
- Manpada Metro 10 Min
- Kalyan railway station 23 Min

#### **SCHOOL**

- Manjunath Vidhyal 1 Min
- G.E.I.S.S.V.Joshi High School
- •C.P.Goenka International School- 2 Min
- •IES Chandrakan Patkar Vidyalay- 3Min
- •Orchids International Sc